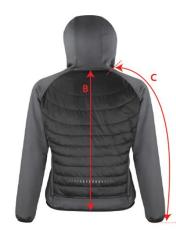

|    |                                                            | S268F - SPIRO ZERO GRAVITY JACKET |    |    |    |    |    |     |     | SPIRO |
|----|------------------------------------------------------------|-----------------------------------|----|----|----|----|----|-----|-----|-------|
| ΕA | ASURE IN CMS.                                              | 2XS                               | XS | s  | м  |    | XL | 2XL | TOL |       |
|    | SIZES                                                      | 6                                 | 8  | 10 | 12 | 14 | 16 | 18  | +/- |       |
| A  | 1/2 CHEST AT UNDERARM<br>SEAM - LAY JACKET OUT FLAT        | 47                                | 49 | 51 | 53 | 55 | 57 | 59  | 1   |       |
| в  | BACK LENGTH                                                | 58                                | 60 | 62 | 64 | 66 | 68 | 69  | 1   |       |
| с  | SHOULDER / SLEEVE LENGTH<br>(TAKEN FROM SIDE NECK<br>SEAM) | 66                                | 68 | 70 | 72 | 74 | 76 | 78  | 1   |       |