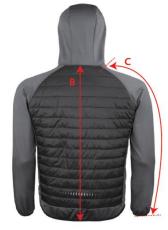

S268M - SPIRO ZERO GRAVITY JACKET

DATE: 26 May 2016

MEASURE IN CMS.

|   | SIZE                                                       | SMALL | MEDIUM | LARGE | XL   | 2XL  | 3XL  | TOL +/- |  |
|---|------------------------------------------------------------|-------|--------|-------|------|------|------|---------|--|
|   | To fit approx chest size:                                  | 38"   | 41"    | 44"   | 47"  | 50"  | 53"  | 10L +/- |  |
| А | 1/2 CHEST AT UNDERARM -<br>LAY JACKET OUT FLAT             | 54.5  | 56.5   | 58.5  | 60.5 | 62.5 | 64.5 | 1       |  |
| в | BACK LENGTH                                                | 65    | 67     | 69    | 71   | 73   | 74   | 1       |  |
| с | SHOULDER / SLEEVE LENGTH<br>(TAKEN FROM SIDE NECK<br>SEAM) | 73    | 75     | 77    | 79   | 81   | 82   | 1       |  |