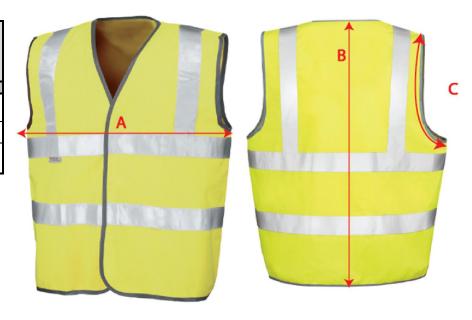

## R021J - JUNIOR HI VIZ SAFETY VEST

## SAFE-GUARD by Result

## Oversized styling Measures in CMS

|   | SIZE                                    | 4 - 6 Yrs                                                                   | 7 - 9 Yrs                                        | 10 - 12 Yrs           | TOL |
|---|-----------------------------------------|-----------------------------------------------------------------------------|--------------------------------------------------|-----------------------|-----|
|   | to fit approx Chest                     | 22/24"                                                                      | 25/27"                                           | 28/31"                | +/- |
|   | Height                                  | = 121cm</td <td><!--= 140cm</td--><td><!--= 158cm</td--><td></td></td></td> | = 140cm</td <td><!--= 158cm</td--><td></td></td> | = 158cm</td <td></td> |     |
|   |                                         |                                                                             |                                                  |                       |     |
| Α | 1/2 CHEST BELOW<br>ARMHOLE BINDING      | 65                                                                          | 69                                               | 75                    | 1   |
| В | BACK LENGTH                             | 76                                                                          | 76                                               | 76                    | 1   |
| С | 1/2 ARMHOLE MEASURE<br>AROUND THE CURVE | 28                                                                          | 32                                               | 36                    | 1   |