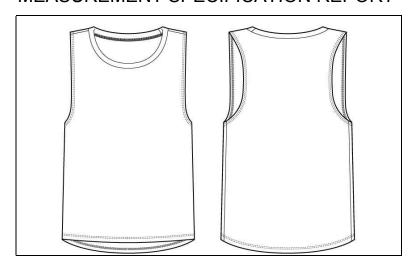

## MEASUREMENT SPECIFICATION REPORT

STYLE # 8803 WOMEN'S FLOWY SCOOP MUSCLE TANK

**FABRICATION** 

65% Polyester, 35% Viscose 91% Polyester, 9% Combed and Ring-Spun Cotton

52% Polyester, 48% Viscose

**Point of Measurement (inches)** Center Front Length Body Width - 1" Below A.H.

| S      | M      | L      | XL     | 2XL    |
|--------|--------|--------|--------|--------|
| 20 1/4 | 20 5/8 | 21 1/8 | 21 5/8 | 22 1/8 |
| 16     | 16 3/4 | 17 3/4 | 18 3/4 | 19 3/4 |

Disclaimer: Please note that the above sizing chart is subject to change. For more detailed information, please contact a Bella + Canvas Customer Service Representative.