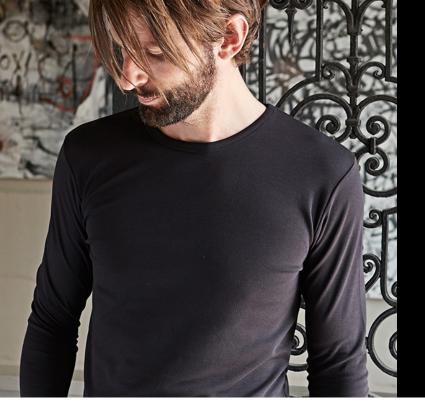

All measurements are in cm before washing

LONG SLEEVE INTERLOCK TEE

Style 530

This state of the art long sleeve interlock tee is not to be compared. The combination of our high quality fabric and shaped design makes this series of shirts unique. The fabric is made of 40 single long fiber ringspun cotton. The fabric is enzyme washed and silicone treated to ensure smoothest fabric.

## SPECIFICATIONS

Dark Grey

White

Double stitched // Enzyme wash // Silicone wash // Long fiber cotton // Shaped fit // Double preshrunk

220 gsm.

100% ringspun combed cotton

S-XXL

Â