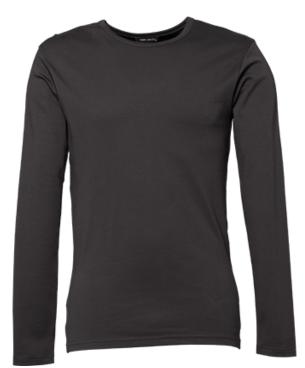

## Sizespec

| Style:  | 530 Mens Long sleeveInterlock Tee                   | Date | 15.09.2005 |
|---------|-----------------------------------------------------|------|------------|
| mark:   | Interlock                                           |      |            |
| Label:  | TEE JAYS Black Tee jays text, Woven Black carelabel |      |            |
| Hangtag | TEE JAYS Black TEE JAYS text, String attached.      |      |            |
| Fabric: | 100% combed ringspun cotton                         |      |            |
|         | double compacted, silicone, enzymewash              |      |            |
| Weight: | 220 Gsm                                             |      |            |
| Yarn:   | 40 singles                                          |      |            |

All measurements are in cm before washing

LONG SLEEVE INTERLOCK TEE

Style 530

This state of the art long sleeve interlock tee is not to be compared. The combination of our high quality fabric and shaped design makes this series of shirts unique. The fabric is made of 40 single long fiber ringspun cotton. The fabric is enzyme washed and silicone treated to ensure smoothest fabric.

## SPECIFICATIONS

Dark Grey

White

Double stitched // Enzyme wash // Silicone wash // Long fiber cotton // Shaped fit // Double preshrunk

220 gsm.

100% ringspun combed cotton

S-XXL

Â