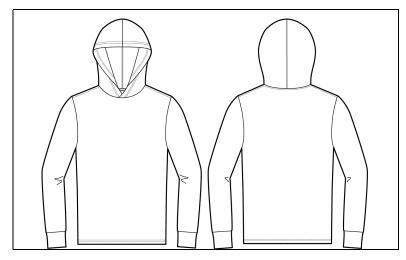

## MEASUREMENT SPECIFICATION REPORT

STYLE # 3512 UNISEX LONG SLEEVE JERSEY HOODIE

FABRICATION
52% Combed and Ring-Spun Cotton, 48% Polyester
100% Combed and Ring-Spun Cotton
50% Polyester, 25% Combed and Ring-Spun Cotton, 25% Rayon
52% Combed and Ring-Spun Cotton, 48% Polyester

| Point of Measurement (inches) | XS     | S      | Μ      | L      | XL     | 2XL    | 3XL    | 4XL    |
|-------------------------------|--------|--------|--------|--------|--------|--------|--------|--------|
| Chest                         | 17 3/4 | 19 1/4 | 20 3/4 | 22 1/4 | 23 3/4 | 25 1/4 | 25 1/4 | 25 1/4 |
| Body Length From HPS          | 27 1/4 | 28 1/4 | 29 1/4 | 30 1/4 | 31 1/4 | 32 1/4 | 32 1/4 | 32 1/4 |