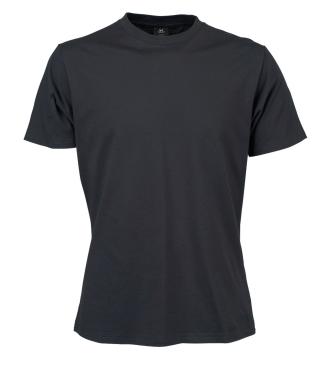

## **FASHION SOF-TEE**

*Style 8005* 

You can never have too many basics. Fashion slim fit version of our Sof-Tee. This soft cotton tee can easily be your new favorite. Choose between crew or v-neck.

## **SPECIFICATIONS**

Black

Dark Grey

Navy

White

2-layer collar with lycra // Shoulder to shoulder neck tape // Double preshrunk cotton // Double stitches

185 gsm.

100% ringspun combed cotton