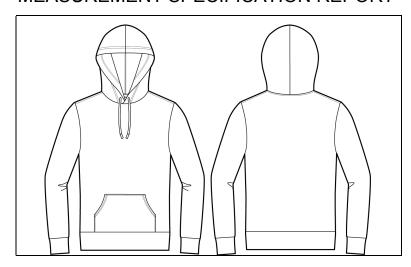

## MEASUREMENT SPECIFICATION REPORT

STYLE # 3719 UNISEX POLY-COTTON FLEECE PULLOVER HOODIE

## **FABRICATION**

60% Combed and Ring-Spun Cotton, 40% Polyester 60% Combed and Ring-Spun Cotton, 40% Polyester 90% Combed and Ring-Spun Cotton, 10% Polyester

Point of Measurement (inches) Body Length From HPS Chest