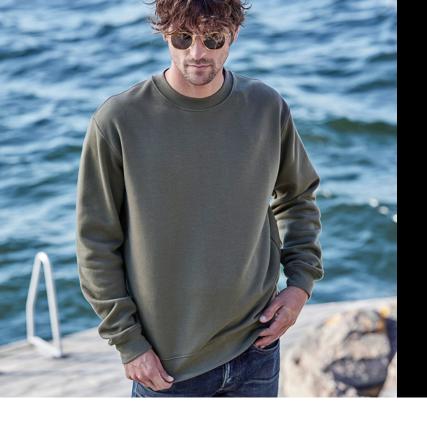

## HEAVY SWEATSHIRT

*Style 5429* 

All our brushed sweatshirts are made of long fiber Egyptian cotton. Our 3 thread fabric gives a unique smooth and soft surface. To make our colours more bright, all our sweatshirts are double dyed. The best quality sweats in this industry.

## **SPECIFICATIONS**

Double stitched // Double dyed // Lycra in all ribs for better stability // 3 thread fabric for smooth surface // Brushed inside // Long fiber Egyptian cotton

| Â | 310 gsm.                          |
|---|-----------------------------------|
| Ģ | 70% ringspun cotton/30% polyester |
| 1 | S-5XL                             |