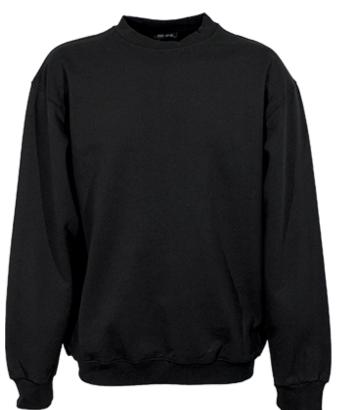

## HEAVY SWEATSHIRT

*Style 5429* 

All our brushed sweatshirts are made of long fiber Egyptian cotton. Our 3 thread fabric gives a unique smooth and soft surface. To make our colours more bright, all our sweatshirts are double dyed. The best quality sweats in this industry.

## **SPECIFICATIONS**

Double stitched // Double dyed // Lycra in all ribs for better stability // 3 thread fabric for smooth surface // Brushed inside // Long fiber Egyptian cotton

| Â | 310 gsm.                          |
|---|-----------------------------------|
| Ģ | 70% ringspun cotton/30% polyester |
| 1 | S-5XL                             |