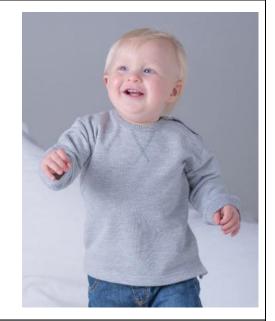

# **BZ31 - Baby Sweatshirt**

**Fabric** 80% cotton 20% polyester

**Composition** (Heather Grey Melange: 84% cotton 16% polyester)

Fabric Type French Terry

Fabric Weight 280gsm

**Details** Crew neck sweatshirt with 2 poppers at shoulder for

ease of dressing Soft rib crew neck

Soft ribbed cuffs at sleeve ends

Straight hem with side vents and drop tail

V stitch detail at front neck Tear off label at back neck