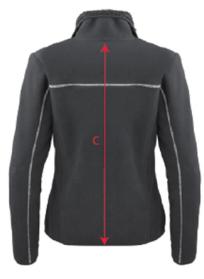

|                                   |                                                      | R198F - WOMENS HUGGY<br>BUFFALO JACKET |      |      |      |      |      |            |
|-----------------------------------|------------------------------------------------------|----------------------------------------|------|------|------|------|------|------------|
| Measures in Cms                   |                                                      |                                        |      |      |      |      |      |            |
| TO FIT<br>APPROX<br>CHEST<br>SIZE | SIZE                                                 | XS                                     | S    | М    | L    | XL   | 2XL  | TOL<br>+/- |
|                                   | UK                                                   | 8                                      | 10   | 12   | 14   | 16   | 18   |            |
|                                   | EURO                                                 | 34                                     | 36   | 38   | 40   | 42   | 44   |            |
| A                                 | 1/2 CHEST BELOW<br>UNDERARM - LAY JACKET<br>OUT FLAT | 48.0                                   | 50.0 | 52.0 | 54.0 | 56.0 | 58.0 | 1          |
| В                                 | 1/2 WAIST MEASUREMENT                                | 44.0                                   | 46.0 | 48.0 | 50.0 | 52.0 | 54.0 | 1          |
| С                                 | BACK LENGTH                                          | 57.0                                   | 59.0 | 61.0 | 63.0 | 65.0 | 67.0 | 1          |
| D                                 | SLEEVE LENGTH FROM<br>SHOULDER SEAM                  | 59.0                                   | 60.5 | 62.0 | 63.5 | 65.0 | 66.5 | 1          |