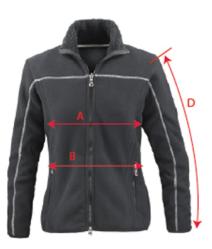

|                                   |                                                      | R198F - WOMENS HUGGY<br>BUFFALO JACKET |      |      |      |      |      |            |
|-----------------------------------|------------------------------------------------------|----------------------------------------|------|------|------|------|------|------------|
| Measures in Cms                   |                                                      |                                        |      |      |      |      |      |            |
| TO FIT<br>APPROX<br>CHEST<br>SIZE | SIZE                                                 | XS                                     | S    | М    | L    | XL   | 2XL  | TOL<br>+/- |
|                                   | UK                                                   | 8                                      | 10   | 12   | 14   | 16   | 18   |            |
|                                   | EURO                                                 | 34                                     | 36   | 38   | 40   | 42   | 44   |            |
| A                                 | 1/2 CHEST BELOW<br>UNDERARM - LAY JACKET<br>OUT FLAT | 48.0                                   | 50.0 | 52.0 | 54.0 | 56.0 | 58.0 | 1          |
| В                                 | 1/2 WAIST MEASUREMENT                                | 44.0                                   | 46.0 | 48.0 | 50.0 | 52.0 | 54.0 | 1          |
| С                                 | BACK LENGTH                                          | 57.0                                   | 59.0 | 61.0 | 63.0 | 65.0 | 67.0 | 1          |
| D                                 | SLEEVE LENGTH FROM<br>SHOULDER SEAM                  | 59.0                                   | 60.5 | 62.0 | 63.5 | 65.0 | 66.5 | 1          |