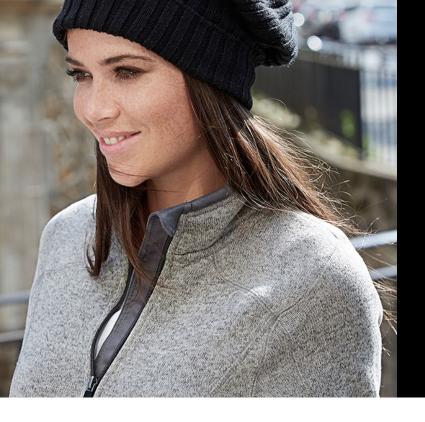

## LADIES ASPEN

## Style 9616

Our relaxed knitted fleece jacket with tailored fit, can be worn as outerwear or as a midlayer under a shell jacket. Either way, it will keep you warm and provide you with all the comfort you need. We have used a melange knitted fabric, and finished it with a stylish single jersey tricot on collar and cuff, which gives Aspen a cool and authentic look.

## SPECIFICATIONS

Grey Melange

Tailored fashion fit // 2 large front pockets // Brushed inside // Quality zippers

**280** gsm.

100% polyester

S-3XL

**1**0/1 pcs.