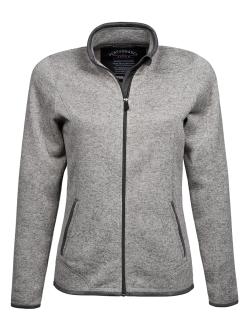

## LADIES ASPEN

## Style 9616

Our relaxed knitted fleece jacket with tailored fit, can be worn as outerwear or as a midlayer under a shell jacket. Either way, it will keep you warm and provide you with all the comfort you need. We have used a melange knitted fabric, and finished it with a stylish single jersey tricot on collar and cuff, which gives Aspen a cool and authentic look.

## SPECIFICATIONS

Grey Melange

Tailored fashion fit // 2 large front pockets // Brushed inside // Quality zippers

**280** gsm.

100% polyester

S-3XL

**1**0/1 pcs.