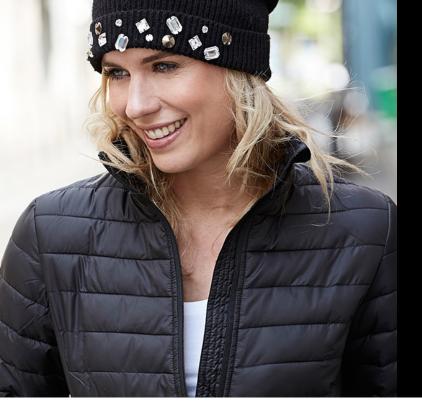

## LADIES ZEPELIN JACKET

*Style 9631* 

The unique fitted design combined with high quality materials makes this jacket just perfect. Lightness and functionality are key elements in the TEE JAYS jacket collection. Designed with focus on details, comfort and quality.

## **SPECIFICATIONS**

Deep Navy

Olive

Black

Deep Red

Sky Diver

2 large front pockets // Inner pocket // Quality zippers // Elastic cuffs // Fashion fit // Prepared for embroidery

100% polyester 300T/100% polyester padding and lining