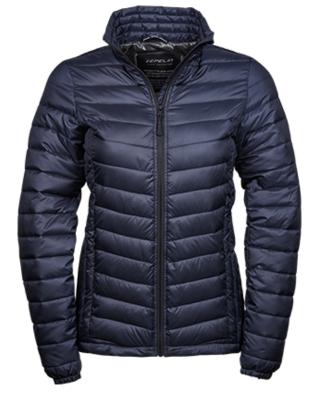

## LADIES ZEPELIN JACKET

*Style 9631* 

The unique fitted design combined with high quality materials makes this jacket just perfect. Lightness and functionality are key elements in the TEE JAYS jacket collection. Designed with focus on details, comfort and quality.

## **SPECIFICATIONS**

Deep Navy

Olive

Black

Deep Red

Sky Diver

2 large front pockets // Inner pocket // Quality zippers // Elastic cuffs // Fashion fit // Prepared for embroidery

100% polyester 300T/100% polyester padding and lining