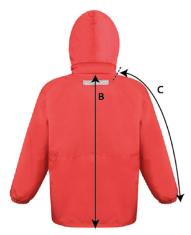

## R160X - REVERSIBLE STORMDRI JACKET

Measures in CMS

|  | Measures III CMS |                                                           |       |        |       |     |     |     |         |  |
|--|------------------|-----------------------------------------------------------|-------|--------|-------|-----|-----|-----|---------|--|
|  |                  | SIZE                                                      | SMALL | MEDIUM | LARGE | XL  | 2XL | 3XL | TOL +/- |  |
|  |                  | TO FIT APPROX CHEST                                       | 38"   | 41"    | 44"   | 47" | 50" | 53" |         |  |
|  | Α                | 1/2 CHEST BELOW ARMHOLE SEAM<br>- LAY OUT FLAT TO MEASURE | 62    | 65     | 67    | 70  | 72  | 75  | 1       |  |
|  | В                | BACK LENGTH                                               | 75    | 77     | 79    | 81  | 83  | 85  | 1       |  |
|  | С                | SHOULDER / SLEEVE LENGTH<br>(TAKEN FROM SIDE NECK SEAM)   | 74    | 78     | 82    | 84  | 86  | 88  | 1       |  |