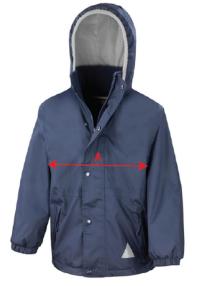

## R160JY - JUNIOR REVERSIBLE STORMDRI JACKET

|   | Measures in CMS                                         |        | JU     | YOUTH SIZES |        |         |          |          |            |
|---|---------------------------------------------------------|--------|--------|-------------|--------|---------|----------|----------|------------|
|   | SIZE                                                    | 2XS    | XS     | SMALL       | MEDIUM | LARGE   | XL       | 2XL      |            |
|   | TO FIT APPROX AGE                                       | 2/3yrs | 3/4yrs | 5/6yrs      | 7/8yrs | 9/10yrs | 11/12yrs | 13/14yrs | TOL<br>+/- |
|   | TO FIT APPROX CHEST                                     | 23/25" | 24/26" | 29/31"      | 30/32" | 33/35"  | 34/36"   | 37/39"   |            |
| А | 1/2 CHEST BELOW ARMHOLE SEAM - LAY OUT FLAT TO MEASURE  | 39     | 41     | 47          | 49     | 52      | 54       | 57       | 1          |
| В | BACK LENGTH                                             | 48     | 50     | 57          | 59     | 61      | 63       | 65       | 1          |
| С | SHOULDER / SLEEVE LENGTH<br>(TAKEN FROM SIDE NECK SEAM) | 44     | 48     | 57          | 60     | 66      | 70       | 72       | 1          |