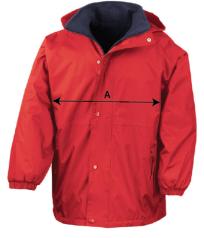

## R160X - REVERSIBLE STORMDRI JACKET

Measures in CMS

|  | Measures III CMS |                                                           |       |        |       |     |     |     |         |  |
|--|------------------|-----------------------------------------------------------|-------|--------|-------|-----|-----|-----|---------|--|
|  |                  | SIZE                                                      | SMALL | MEDIUM | LARGE | XL  | 2XL | 3XL | TOL +/- |  |
|  |                  | TO FIT APPROX CHEST                                       | 38"   | 41"    | 44"   | 47" | 50" | 53" |         |  |
|  | Α                | 1/2 CHEST BELOW ARMHOLE SEAM<br>- LAY OUT FLAT TO MEASURE | 62    | 65     | 67    | 70  | 72  | 75  | 1       |  |
|  | В                | BACK LENGTH                                               | 75    | 77     | 79    | 81  | 83  | 85  | 1       |  |
|  | С                | SHOULDER / SLEEVE LENGTH<br>(TAKEN FROM SIDE NECK SEAM)   | 74    | 78     | 82    | 84  | 86  | 88  | 1       |  |