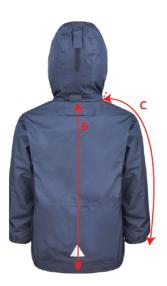

## R160JY - JUNIOR REVERSIBLE STORMDRI JACKET

|   | Measures in CMS                                         |        | JU     | YOUTH SIZES |        |         |          |          |            |
|---|---------------------------------------------------------|--------|--------|-------------|--------|---------|----------|----------|------------|
|   | SIZE                                                    | 2XS    | XS     | SMALL       | MEDIUM | LARGE   | XL       | 2XL      |            |
|   | TO FIT APPROX AGE                                       | 2/3yrs | 3/4yrs | 5/6yrs      | 7/8yrs | 9/10yrs | 11/12yrs | 13/14yrs | TOL<br>+/- |
|   | TO FIT APPROX CHEST                                     | 23/25" | 24/26" | 29/31"      | 30/32" | 33/35"  | 34/36"   | 37/39"   |            |
| А | 1/2 CHEST BELOW ARMHOLE SEAM - LAY OUT FLAT TO MEASURE  | 39     | 41     | 47          | 49     | 52      | 54       | 57       | 1          |
| В | BACK LENGTH                                             | 48     | 50     | 57          | 59     | 61      | 63       | 65       | 1          |
| С | SHOULDER / SLEEVE LENGTH<br>(TAKEN FROM SIDE NECK SEAM) | 44     | 48     | 57          | 60     | 66      | 70       | 72       | 1          |