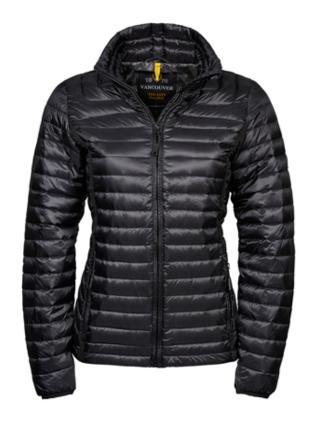

## LADIES VANCOUVER DOWN JACKET

Style 9621

Vancouver is our flagship lightweight down jacket. With its tailored fit and exclusive details it is designed to perfection. Made of the best 400T poly Cire Polyester that makes the jacket highly water repellent and gives a very soft and light handfeel and will make you comfortable all year round.

## **SPECIFICATIONS**

Relaxed shaped fit // Quality zippers // Adjustable buttom // Inner pocket // Inside zipper for decoration

100% Poly Cire Polyester 400T Shell/Lining W. 90/10 Down Pad

S-3XL

10/1 pcs.