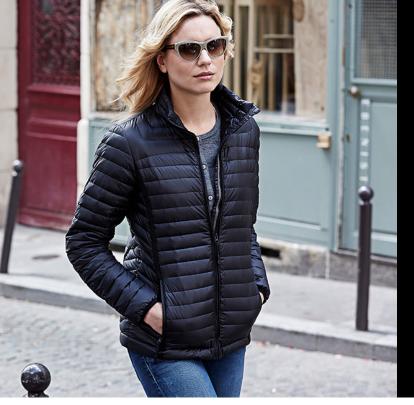

## LADIES VANCOUVER DOWN JACKET

Style 9621

Vancouver is our flagship lightweight down jacket. With its tailored fit and exclusive details it is designed to perfection. Made of the best 400T poly Cire Polyester that makes the jacket highly water repellent and gives a very soft and light handfeel and will make you comfortable all year round.

## **SPECIFICATIONS**

Relaxed shaped fit // Quality zippers // Adjustable buttom // Inner pocket // Inside zipper for decoration

100% Poly Cire Polyester 400T Shell/Lining W. 90/10 Down Pad

S-3XL

10/1 pcs.