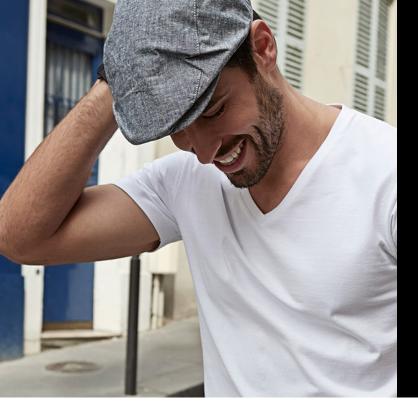

## FASHION V-NECK SOF-TEE

Style 8006

You can never have too many basics. Fashion slim fit version of our Sof-Tee. This soft cotton tee can easily be your new favorite. Choose between crew or v-neck.

## **SPECIFICATIONS**

Black

Dark Grey

Navy

White

2-layer collar with Lycra // Shoulder to shoulder neck tape // Double preshrunk cotton // Double stitches

185 gsm.

100% ringspun combed cotton