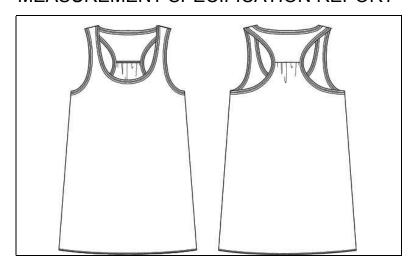

## MEASUREMENT SPECIFICATION REPORT

STYLE # 8800 FLOWY TANK

FABRICATION

65% Polyester, 35% Viscose

91% Polyester, 9% Combed and Ring-Spun Cotton

70% Rayon, 30% Polyester

52% Polyester, 48% Viscose

Point of Measurement (inches)
Chest

Center Front Length

| XS     | S      | M      | L      | XL     | 2XL    |
|--------|--------|--------|--------|--------|--------|
| 15 1/4 | 15 7/8 | 16 1/2 | 17 3/8 | 18 1/4 | 19 1/8 |
| 18 1/4 | 19 1/4 | 19 3/4 | 20 3/8 | 21     | 21 5/8 |