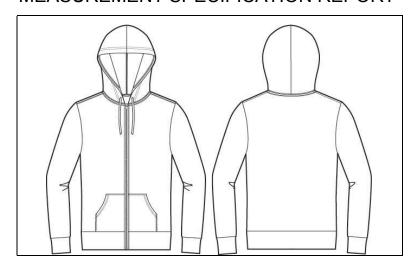

## MEASUREMENT SPECIFICATION REPORT

STYLE # 3909 UNISEX TRIBLEND FULL ZIP HOODIE

FABRICATION 50% Polyester, 37.5% Combed and Ring-Spun Cotton, 12.5% Rayon

4XL

| Point of Measurement (inches) | XS | S      | М      | L      | XL     | 2XL    | 3XL |  |
|-------------------------------|----|--------|--------|--------|--------|--------|-----|--|
| Chest                         | 17 | 18 1/2 | 20 1/2 | 22 1/2 | 24 1/2 | 26 1/2 |     |  |
| Center Front Length           | 26 | 26 7/8 | 28     | 29 1/4 | 30 1/2 | 31 3/4 |     |  |