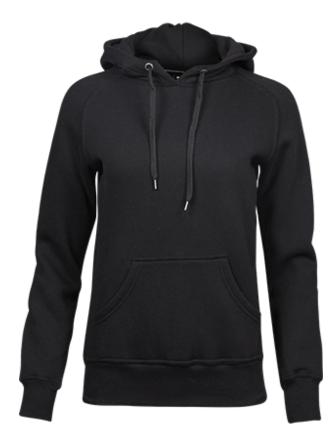

## LADIES HOODED SWEATSHIRT

*Style 5431* 

Our hooded sweatshirts are made of long fiber egyptian cotton. Our 3 thread fabric gives a unique smooth and soft surface. To make our colours more bright, all our sweatshirts are double dyed.

## SPECIFICATIONS

Double stitched // Double dyed // Lycra in all ribs for better stability // 3 thread fabric for smooth surface // Brushed inside // Long fiber Egyptian cotton

70% ringspun cotton/30% polyester