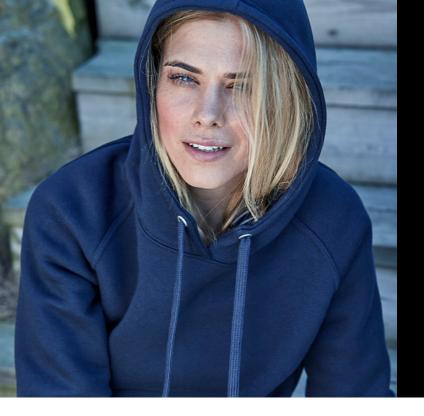

## LADIES HOODED SWEATSHIRT

*Style 5431* 

Our hooded sweatshirts are made of long fiber egyptian cotton. Our 3 thread fabric gives a unique smooth and soft surface. To make our colours more bright, all our sweatshirts are double dyed.

## SPECIFICATIONS

Double stitched // Double dyed // Lycra in all ribs for better stability // 3 thread fabric for smooth surface // Brushed inside // Long fiber Egyptian cotton

70% ringspun cotton/30% polyester