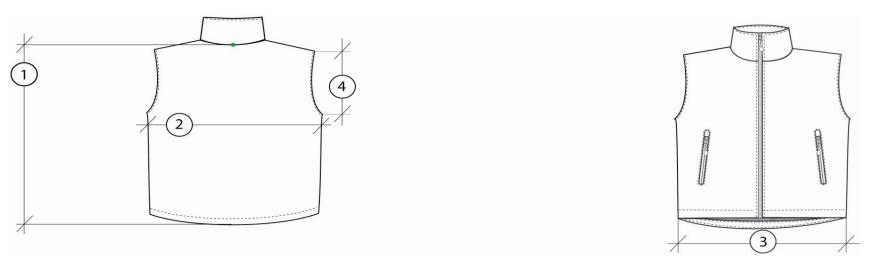

## **SIZE SPECIFICATION CHART**

Style no. BXV-2

Style name Cirrus H2XTREME® Vest

| NO. | MEASUREMENTS AS MEASURED ON THE FINISHED GARMENT | Size Range in Inches |        |        |        |        |        |        |
|-----|--------------------------------------------------|----------------------|--------|--------|--------|--------|--------|--------|
|     |                                                  | S                    | M      | L      | XL     | 2XL    | 3XL    | 4XL    |
| 1   | BACK LENGTH (CB neck to finished hem)            | 26 1/2               | 27 1/2 | 28 1/2 | 29 1/2 | 30 1/2 | 31     | 31 1/2 |
| 2   | CHEST WIDTH (1" below armhole, flat measure)     | 22 1/2               | 23 1/2 | 24 1/2 | 26     | 27 1/2 | 29     | 30 1/2 |
| 3   | HEM WIDTH (CB neck to finished cuff)             | 19                   | 20     | 21     | 22     | 23     | 24     | 25     |
| 4   | ARMHOLE DEPTH                                    | 10                   | 10 1/2 | 11     | 11 1/2 | 12     | 12 1/2 | 13     |